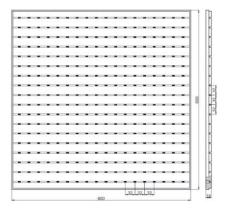

## **Technical Info:**

**Type:** MDF Lam, veneer laminated MDF, painted MDF **Size:** 600x600 mm, 600x1200 mm, 350x1200 mm (Wall) **Perforation:** Ø 1 mm - Ø 4 mm - Ø 6 mm - Ø 8 mm - Ø 10 mm

Acoustic Fabric: Local, Soundtex, Royalin, Lantor acoustic and non-flammable felt options

## Visual:

324 Adet Delik vardır.

Ankara Panel Metal Asma Tavan Sistemleri