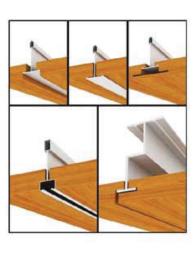

Carrier System: T24 - T15 - T15 Ultraline Tongue and groove joint

Quality: TSE, CE

## **Specification:**

Acoustic suspended ceiling sheets; correct air gap distance, correct hole pattern selection and Maximum sound with additional insulation materials with sound absorbing properties when necessary. provides isolation.