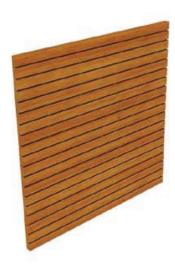

## **Technical Info:**

**Type:** MDF Lam, veneer laminated MDF, painted MDF **Size:** 600x600 mm, 600x1200 mm, 350x1200 mm (Wall) **Perforation:** Ø 1 mm - Ø 4 mm - Ø 6 mm - Ø 8 mm - Ø 10 mm

Acoustic Fabric: Local, Soundtex, Royalin, Lantor acoustic and non-flammable felt options

Carrier System: T24 - T15 - T15 Ultraline Tongue and groove joint

Quality: TSE, CE