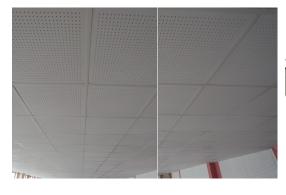

Surface & Perforasyon: Front surface is 4mm slot/striped,

back surface is regular hole, Ø8mm hole

Sound Absorption Value (aw): 0.38 - 0.42

**Its Diameter Is:** Hot Dip Galvanised Steel, Black **Edge Detail:** 20-30mm up-turns, as specified

## **Specification:**

The aesthetic feature of vinyl cladding is easier to apply and economical in the suspended ceiling industry. It is the most preferred product. Since all panels are independent from each other, they can be removed and installed by hand. In this way it provides ease of access to the existing installation. Different perforation, including square, round and scattered holes there are options.