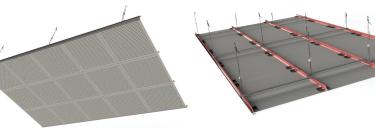

Surface & Perforasyon: Front surface is 4mm slot/striped,

back surface is regular hole, Ø8mm hole

Sound Absorption Value (aw): 0.38 - 0.42

**Its Diameter Is:** Hot Dip Galvanised Steel, Black **Edge Detail:** 20-30mm up-turns, as specified

## **Specification:**

The aesthetic feature of vinyl cladding is easier to apply and economical in the suspended ceiling industry. It is the most preferred product. Since all panels are independent from each other, they can be removed and installed by hand. In this way it provides ease of access to the existing installation. Different perforation, including square, round and scattered holes there are options.