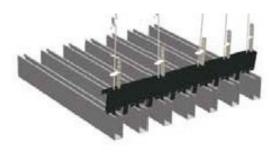

## ANPA BAFFLE SUSPENDED CEILING SYSTEM

## **Technical Info:**

**Product:** Galvanised Steel **Size:** 1200x450x50 mm **Weight:** 2,4 +- Kg/m<sup>2</sup>

**Surface:** Electrostatic Powder Coated

Perforation: None or Ø1.8-2.5mm hole diameter with 10-50-100mm bordure

**Edge Detail:** 20-30 mm up-turns, as spesified **Suspension Sys:** Hot Dip Galvanised Steel, Black

Color: RAL 9016, Standart White

Fire Class: Rockfon products are based on rock wool. Stone wool is incombustible and

## **Specification:**

Baffle Suspended Ceiling System create sense of spacious environment and one way plenum mask to large scale of applications. Variable spacing between bae width, panel height and interspace of axes enable to create decorative distinctive perspectives.