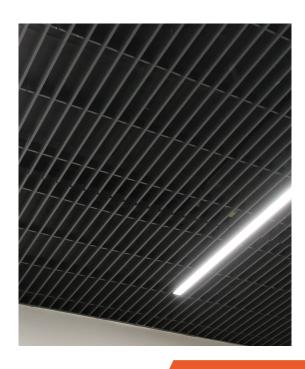

## ANPA BAFFLE SUSPENDED CEILING SYSTEM

## **Specification:**

Baffle Suspended Ceiling System create sense of spacious environment and one way plenum mask to large scale of applications. Variable spacing between bae width, panel height and interspace of axes enable to create decorative distinctive perspectives.