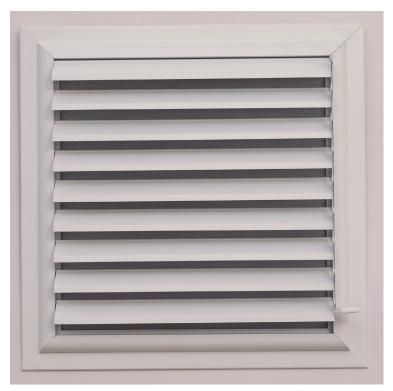

## **GRILL SYSTEM**

## **Technical Info:**

**Type:** Aluminium

The Cover is Net Size: 40x40 cm
The Frame is Included Size: 45x45 cm

Properties: It can be opened with a small touch, it has a hidden hinge, it can be painted

over or ceramic, etc.it can be coated with b material.

Thickness: 1,2 mm