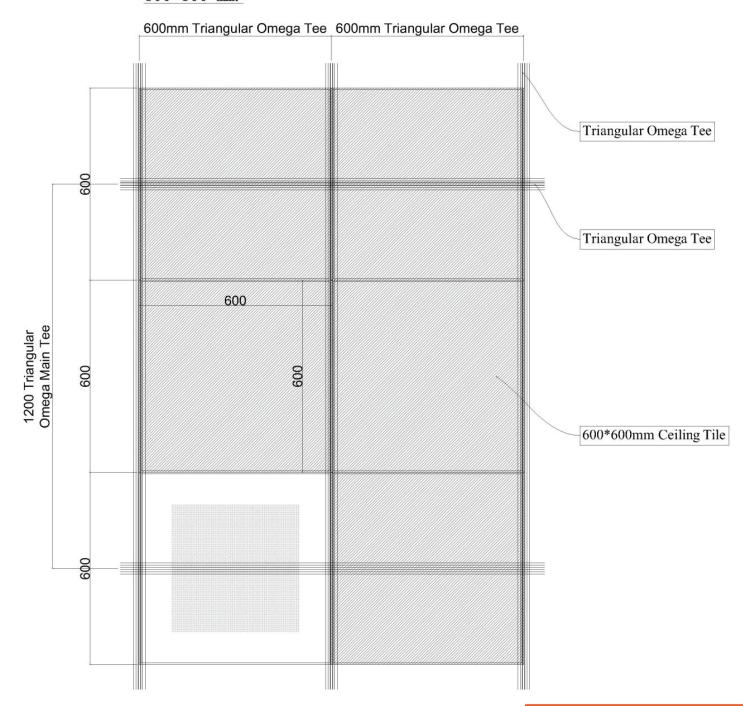

## **Technical Detail:**

CLIP-IN SYSTEM, CONCEALED STANDARD LAYOUT 600\*600 mm.

**SECTION** 