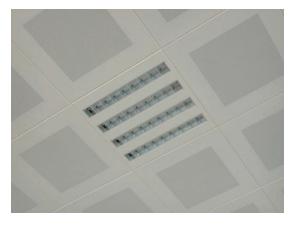

# **HOOK-ON SYSTEM**

#### **Technical Info:**

**Product:** Galvanised Steel

Sizes: width: 600x600 mm, 300x600 mm, 600x1200 mm

**Thickness:** 0.50 mm, 0.70 mm

**Surface:** Electrostatic Powder Coated

**Perforation:** None or  $\varnothing$ 1.8-2.5mm hole diameter with 10 - 50 - 100 mm bordure

**Suspension Sys:** Hot Dip Galvanised Steel, Black **Edge Detail:** 20 - 30 mm up-turns, as specified

Fire Resistance: Class A as steel Color: RAL 9016, Standart White

## **Specification:**

The hook system, also called concealed, allows the ceiling tiles to rest on the hook is created. We create a profile (Z and L shape). All tiles are manual without any special tools as removable. The system therefore provides quick and easy access to the headroom.

### **Visual:**







## **Technical Detail:**

CLIP-IN SYSTEM, CONCEALED STANDARD LAYOUT 600\*600 mm.





**SECTION** 

## **Perforation:**

full 2.5 mm perf.

Hole Diameter : ø 2.5 mm.

Axis (center to center) : 5.5 mm. , 90°

Perforation : Regular

full diagonal 1.8 mm perf.



Hole Diameter : Ø 1.8 mm.

Axis (center to center) : 5 mm. , 45°

Perforation : Diagonal



'C' Wall-perimeter Trim



'H' Wall-perimeter Trim