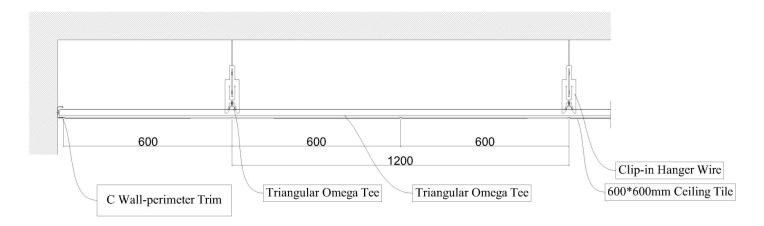

## **Technical Detail:**

CLIP-IN SYSTEM, CONCEALED STANDARD LAYOUT 600\*600 mm.

**SECTION** 

Perforation : Diagonal

'C' Wall-perimeter Trim

'H' Wall-perimeter Trim