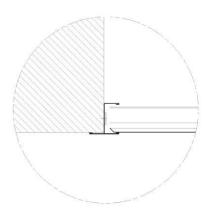

## **Technical Detail:**

CLIP-IN SYSTEM, CONCEALED STANDARD LAYOUT 600\*600 mm.

**SECTION** 

Perforation : Diagonal

'C' Wall-perimeter Trim

'H' Wall-perimeter Trim