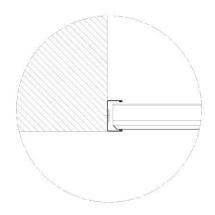

## **Technical Detail:**

CLIP-IN SYSTEM, CONCEALED STANDARD LAYOUT 600\*600 mm.

**SECTION** 

Perforation : Diagonal

'C' Wall-perimeter Trim

'H' Wall-perimeter Trim