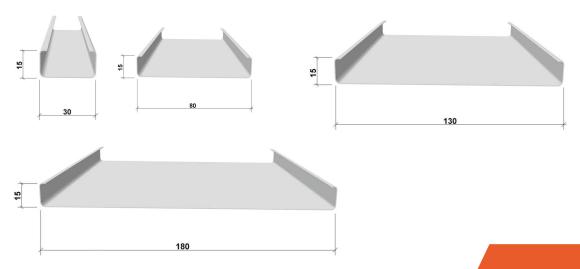

## **Technical Info:**

**Product:** Aluminium

Module: 35 - 85 - 100 - 135 - 185 R

**Perforation:** Ø 0.7 mm, Ø 1.5 mm, Ø 1.8 mm, Ø 2.5 mm

Acoustic Fabric: Soundtex Felt Color: Standart RAL 9010 and 9016 Thickness: 0.40 mm - 0.70 mm