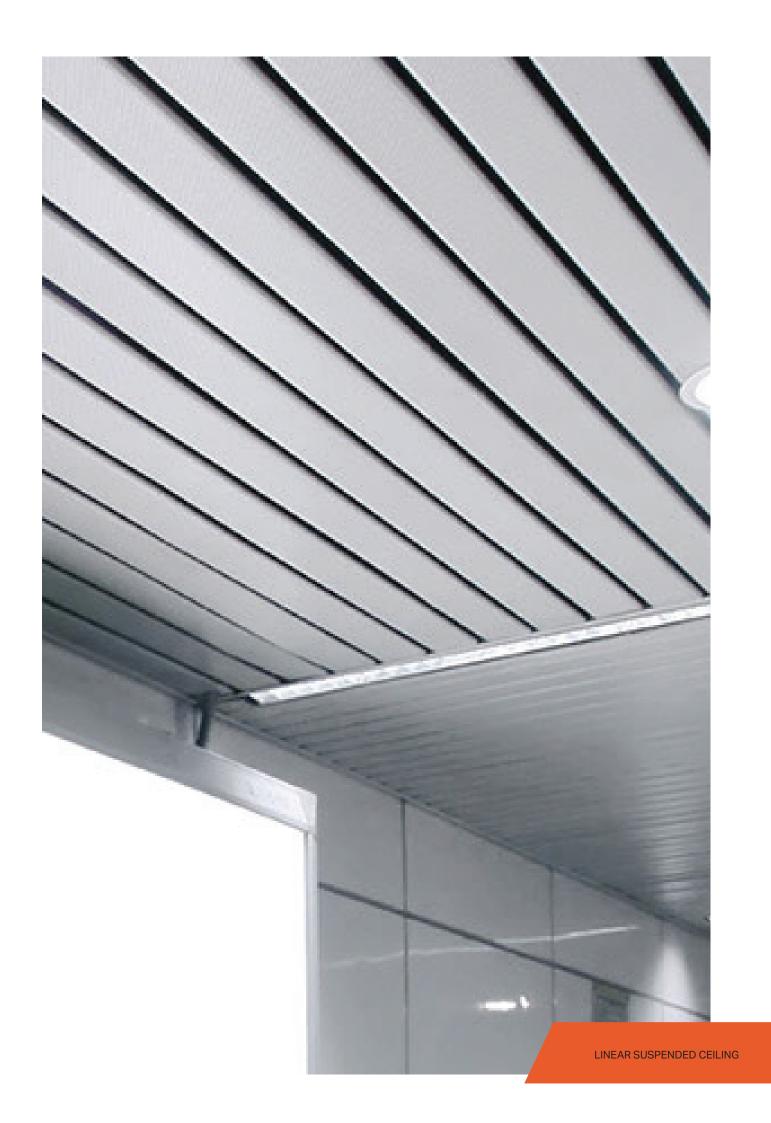

## LINEAR SUSPENDED CEILINGS

## **Specification:**

Lamel suspended ceiling systems; It consists of aluminum linear horizontal panels, claw carrier profiles, U edge profiles and suspension wire system elements. Thanks to its demountable feature, it is easy to access the installation. It is a suspended ceiling system that can be cleaned, easily applied and offers economical solutions. With its hygienic structure, it does not contain bacteria and parasites. Intensive usage areas; fuel and metrostations, airports, terminals, shopping malls, workplaces, hospitals, hotels, parking areas etc. It is often preferred in densely humid areas.