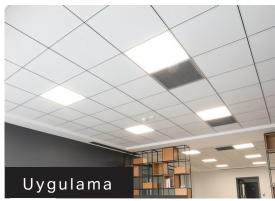

## **Specification:**

It is one of the most known and applied ceiling systems. The ceiling system provides the opportunity to, easily intervene in the installation behind it. Cinema, fairgound, hospital, airport, etc. can be used in places.