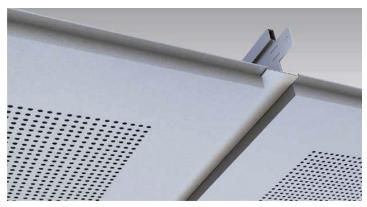

**Suspension Sys:** Hot Dip Galvanised Steel, Black **Edge Detail:** 20 - 30 mm up - turns, as spesified

Fire Resistance: Class A as Steel