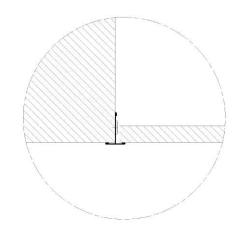

# **Technical Drawings:**

# SECTION

'L' Wall-perimeter Trim

'T' Wall-perimeter Trim