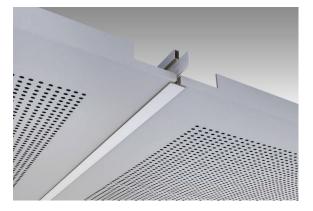

# **Specification:**

Lay-on system, also called as "exposed" is formed by allowing ceiling tiles lean on T15/24 as tees are visible but there is a shadow effect. All tiles are demountable manually without any special tool so that the system enables fast and easy access to the ceiling void.