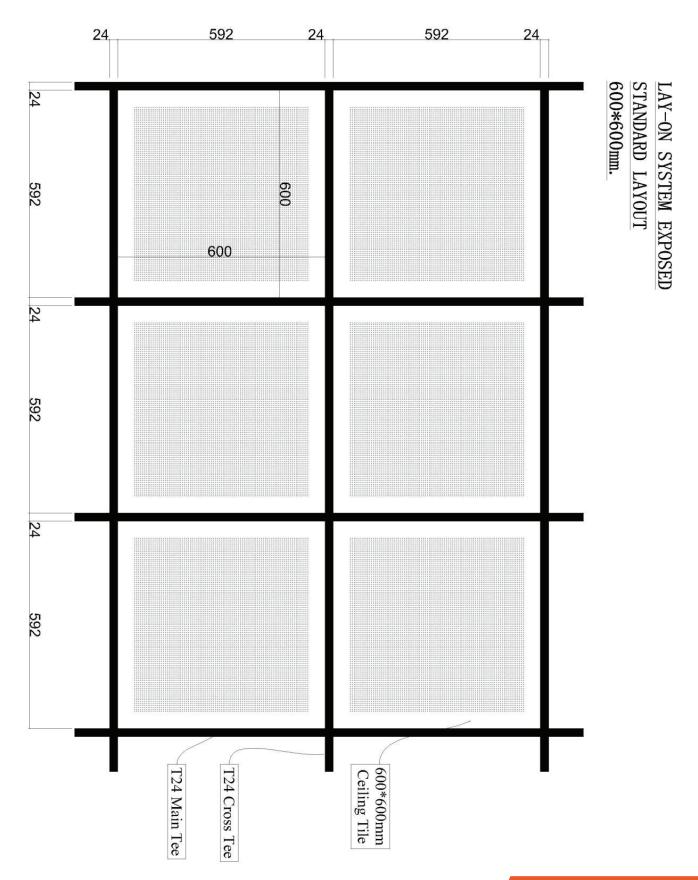

# LAY ON SYSTEM

# **Technical Info:**

Product: Galvanised Steel Sizes: 600x600 mm, 300x600 mm, 600x1200 mm Thickness: 0.50 mm - 0.70 mm Surface: Electrostatic Powder Coated Perforation: None or Ø1.8 - 2.5 mm hole diameter with 10 - 50 - 100 mm bordure Suspension Sys: Hot Dip Galvanised Steel, Black Edge Detail: 20 - 30 mm up - turns, as spesified Fire Resistance: Class A as Steel Color: RAL 9016, Standart White

# **Specification:**

Lay-on system, also called as "exposed" is formed by allowing ceiling tiles lean on T15/24 as tees are visible but there is a shadow effect. All tiles are demountable manually without any special tool so that the system enables fast and easy access to the ceiling void.

#### Visual:





LAY-ON SYSTEM DATASHEET



# **Technical Drawings:**



# SECTION



'L' Wall-perimeter Trim



'T' Wall-perimeter Trim

## Perforation

#### full 2.5 mm perf.

| 10  | -0 | 0 | 0 | 0 | 0 |
|-----|----|---|---|---|---|
| 5,5 | -0 | 0 | 0 | 0 | Ó |
| 2.5 | _0 | 0 | 0 | 0 | 0 |
|     | 0  | 0 | 0 | 0 | 0 |
|     | 0  | 0 | 0 | 0 | 0 |

Hole Diameter: ø 2.5 mm.Axis (center to center) : 5.5 mm. , 90°Perforation: Regular

### full diagonal 1.8 mm perf.



Hole Diameter: ø 1.8 mm.Axis (center to center) : 5 mm. , 45°Perforation: Diagonal