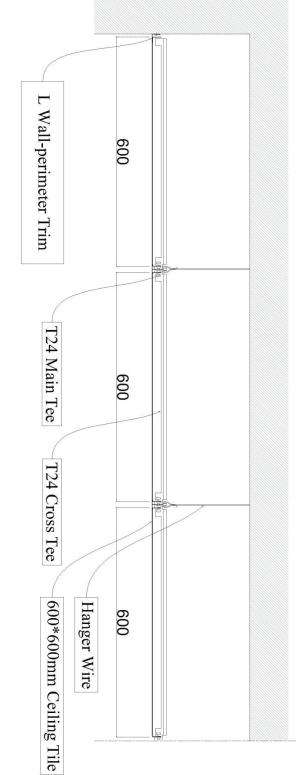

# **Technical Drawings:**

# SECTION

'L' Wall-perimeter Trim

'T' Wall-perimeter Trim