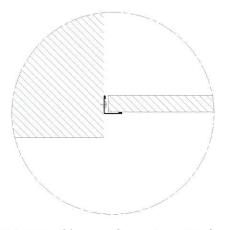

# **Technical Drawings:**

# SECTION

'L' Wall-perimeter Trim

'T' Wall-perimeter Trim