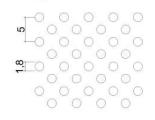

## Perforation

### full diagonal 1.8 mm perf.

Hole Diameter: ø 1.8 mm.Axis (center to center) : 5 mm. , 45°Perforation: Diagonal