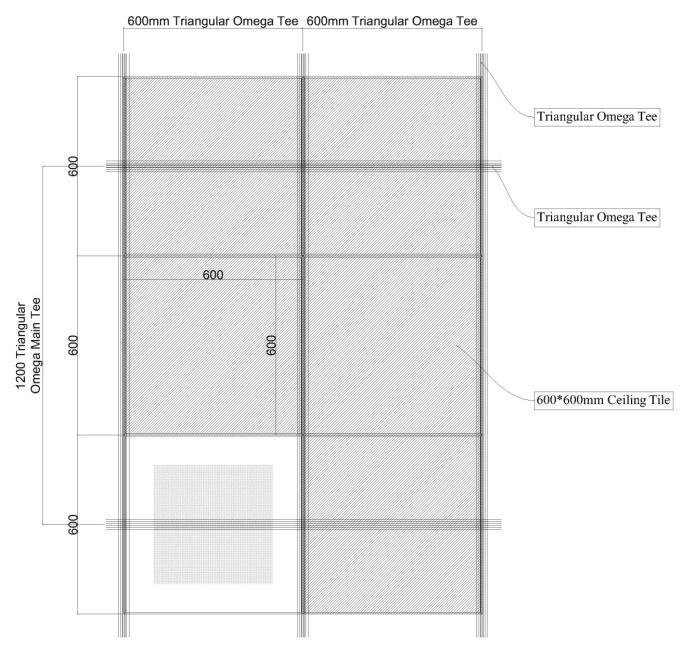

# **Technical Detail:**

CLIP-IN SYSTEM, CONCEALED STANDARD LAYOUT 600\*600 mm.

SECTION