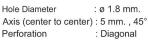

# Perforation

# full 2.5 mm perf.

000000

full diagonal 1.8 mm perf.

**0** 

| Hole Diameter           | : ø 2.5 mm.     |
|-------------------------|-----------------|
| Axis (center to center) | : 5.5 mm. , 90° |
| Perforation             | : Regular       |