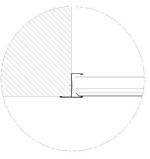

# **Technical Detail:**

CLIP-IN SYSTEM, CONCEALED STANDARD LAYOUT 600\*600 mm.

SECTION

'C' Wall-perimeter Trim

'H' Wall-perimeter Trim