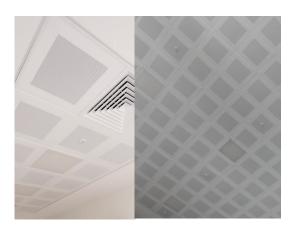

# METAL SUSPENDED CEILING SYSTEMS

# **Technical Info:**

Product: Galvanised Steel
Sizes: width: 600x600 mm, 300x600 mm, 600x1200 mm
Thickness: 0.50 mm, 0.70 mm
Surface: Electrostatic Powder Coated
Perforation: None or Ø1.8-2.5mm hole diameter with 10 - 50 - 100 mm bordure
Suspension Sys: Hot Dip Galvanised Steel, Black
Edge Detail: 20 - 30 mm up-turns, as specified
Fire Resistance: Class A as steel
Color: RAL 9016, Standart White

# **Specification:**

The standard clip-on system consists of a concealed support structure with removable tiles. Triangle can be attached to the omega main runner. The network system is not visible. All panels independently detachable. This provides easy and quick access to the ceiling cavity.

#### Visual:





# **Technical Detail:**

CLIP-IN SYSTEM, CONCEALED STANDARD LAYOUT 600\*600 mm.







SECTION

# Perforation

# full 2.5 mm perf.

000000

full diagonal 1.8 mm perf.

**0** 



| Hole Diameter           | : ø 2.5 mm.     |
|-------------------------|-----------------|
| Axis (center to center) | : 5.5 mm. , 90° |
| Perforation             | : Regular       |





'C' Wall-perimeter Trim



'H' Wall-perimeter Trim