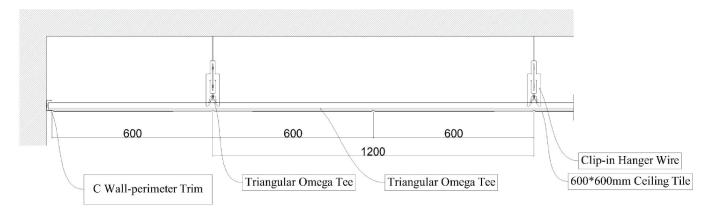

# **Technical Detail:**

CLIP-IN SYSTEM, CONCEALED STANDARD LAYOUT 600\*600 mm.

SECTION

'C' Wall-perimeter Trim

'H' Wall-perimeter Trim