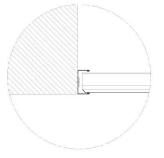

# **Technical Detail:**

CLIP-IN SYSTEM, CONCEALED STANDARD LAYOUT 600\*600 mm.

SECTION

'C' Wall-perimeter Trim

'H' Wall-perimeter Trim