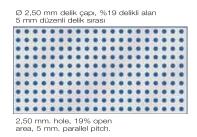

## **Technical Info:**

**Product:** Aluminium

Panel Width: 1200x600 mm Cell: from 13 mm to 80 mm

Panel Height: From 13 mm to 80 mm

Perforation: Hole 1,50, 22% free opening, 3 mm pitch

Hole 2,50, 19% free opening, 5 mm pitch