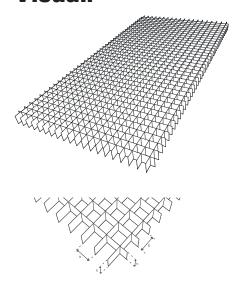

## ANPA OPEN CELL CEILING SYSTEMS

## **Technical Info:**

**Product:** Aluminium

Panel Width: 1200x600 mm Cell: from 13 mm to 80 mm

Panel Height: From 13 mm to 80 mm

Perforation: Hole 1,50, 22% free opening, 3 mm pitch

Hole 2,50, 19% free opening, 5 mm pitch

Fire Reaction: CEIR open cell ceilings are classified incombustible

in compliance with international standarts.

## **Specification:**

Monoblade is a honeycomb ceiling system consisting of a single profile.

Profiles are tightly mounted to each other. They take square or rectangular form.

A decorative ceiling that diffuses the light system. Small monoblade cells; plumbing and service in the suspended ceiling cavity It is a good way to hide your equipment, cables.

## Visual: