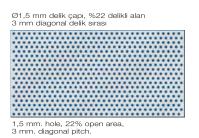

## **Technical Info:**

**Product:** Aluminium

Panel Width: 1200x600 mm Cell: from 13 mm to 80 mm

Panel Height: From 13 mm to 80 mm

Perforation: Hole 1,50, 22% free opening, 3 mm pitch

Hole 2,50, 19% free opening, 5 mm pitch