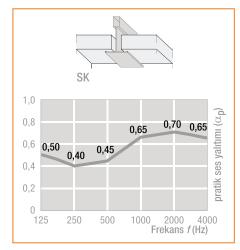

## **Technical Info:**

Weight: 15mm [3.6 kg/m², Regular/ ClimaPlusj]

Size: 600x600 mm

Thickness: 12 mm 15 mm

Color: White similar to RAL 9016

Noise Reduction Coefficient (NRK): 0.70

Ceiling Attenuation Class [as]: 35dB - 40 DBMS