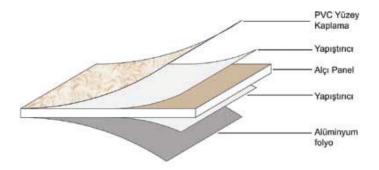

## **Technical Info:**

**Product:** Plaster

Sizes: width: min. 300 mm - max.1200 mm -- length: min. 300 mm - 2400 mm

**Thickness:** 8 - 9 - 9.5 - 12.5 mm

**External Surface:** Covered with Pvc Vinyl **Internal Surface:** Covered with aluminum foil

Side Surface: With side stripes

Panel Weight: 7 kg/m<sup>2</sup>

Fire Class: A2